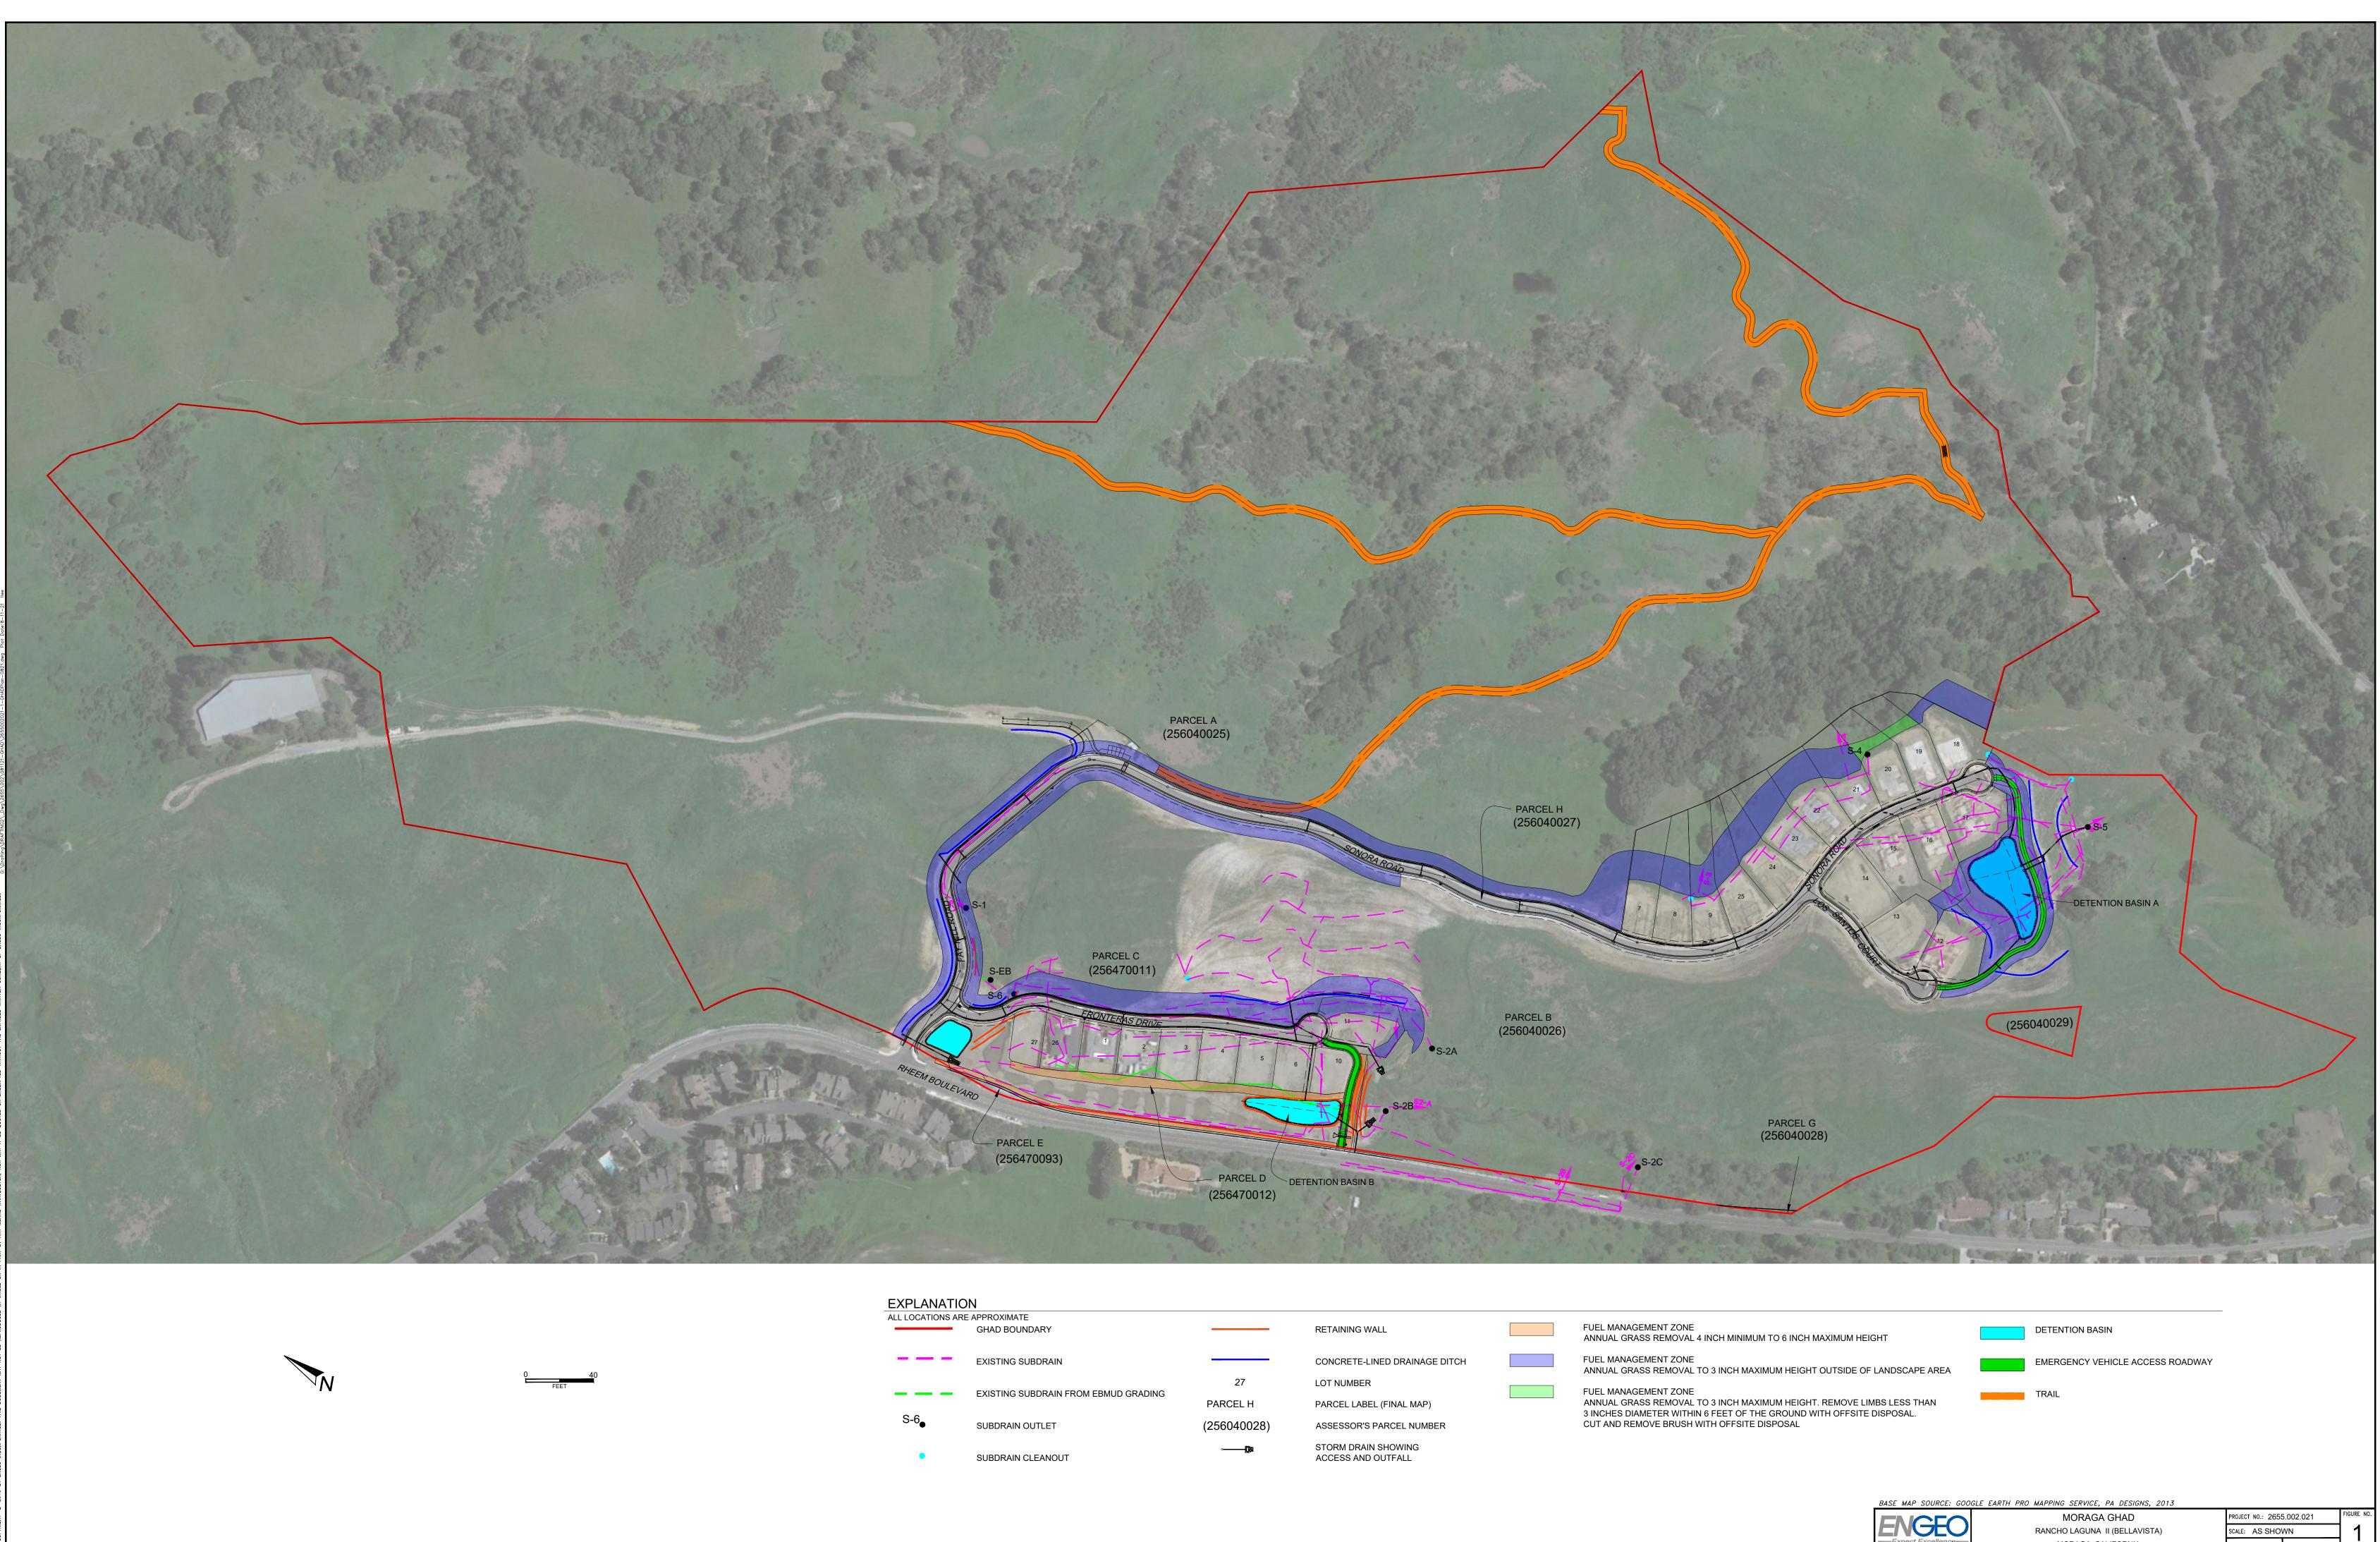

| ALL LOCATIONS AF | RE APPROXIMATE                       |             |                                           |                                     |
|------------------|--------------------------------------|-------------|-------------------------------------------|-------------------------------------|
|                  | GHAD BOUNDARY                        |             | RETAINING WALL                            | FUEL MANAGEMEN<br>ANNUAL GRASS RE   |
|                  | EXISTING SUBDRAIN                    |             | CONCRETE-LINED DRAINAGE DITCH             | FUEL MANAGEMEN<br>ANNUAL GRASS RE   |
|                  | EXISTING SUBDRAIN FROM EBMUD GRADING | 27          | LOT NUMBER                                | FUEL MANAGEMEN                      |
|                  |                                      | PARCEL H    | PARCEL LABEL (FINAL MAP)                  | ANNUAL GRASS RE<br>3 INCHES DIAMETE |
| S-6              | SUBDRAIN OUTLET                      | (256040028) | ASSESSOR'S PARCEL NUMBER                  | CUT AND REMOVE                      |
| •                | SUBDRAIN CLEANOUT                    | <b>D</b> a  | STORM DRAIN SHOWING<br>ACCESS AND OUTFALL |                                     |
|                  |                                      |             |                                           |                                     |

| BASE MAP SOURCE: GOOGLE EARTH PRO MAPPING SERVICE, PA DESIGNS, 2013 |                                  |                               |                                              |                 |            |  |  |  |
|---------------------------------------------------------------------|----------------------------------|-------------------------------|----------------------------------------------|-----------------|------------|--|--|--|
|                                                                     |                                  | MORAGA GHAD                   | PROJECT NO.: 2655.002.021<br>SCALE: AS SHOWN |                 | FIGURE NO. |  |  |  |
|                                                                     | ENGEU                            | RANCHO LAGUNA II (BELLAVISTA) |                                              |                 |            |  |  |  |
| —Expect Exce                                                        | —Expect Excellence—              | MORAGA, CALIFORNIA            | DRAWN BY: JV                                 | CHECKED BY: EWH | •          |  |  |  |
|                                                                     | ORIGINAL FIGURE PRINTED IN COLOR |                               |                                              |                 |            |  |  |  |